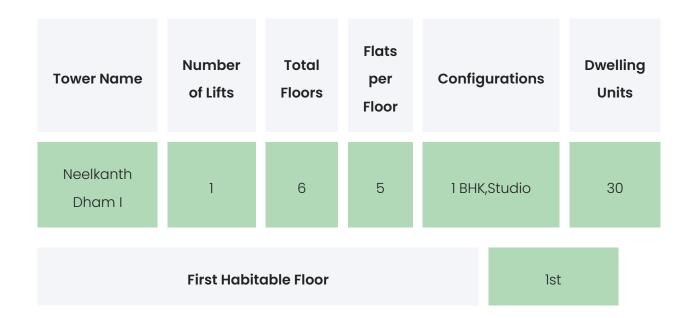

#### NEELKANTH DHAM I

| Last updated on the MahaRERA website | On-Going<br>Litigations | RERA Registered<br>Complaints |
|--------------------------------------|-------------------------|-------------------------------|
| NA                                   | NA                      | 1                             |
|                                      |                         |                               |

### PROJECT & AMENITIES

| Time Line                     | Size     | Typography   |
|-------------------------------|----------|--------------|
| Completed on 31st March, 2021 | 600 Sqmt | 1 BHK,Studio |